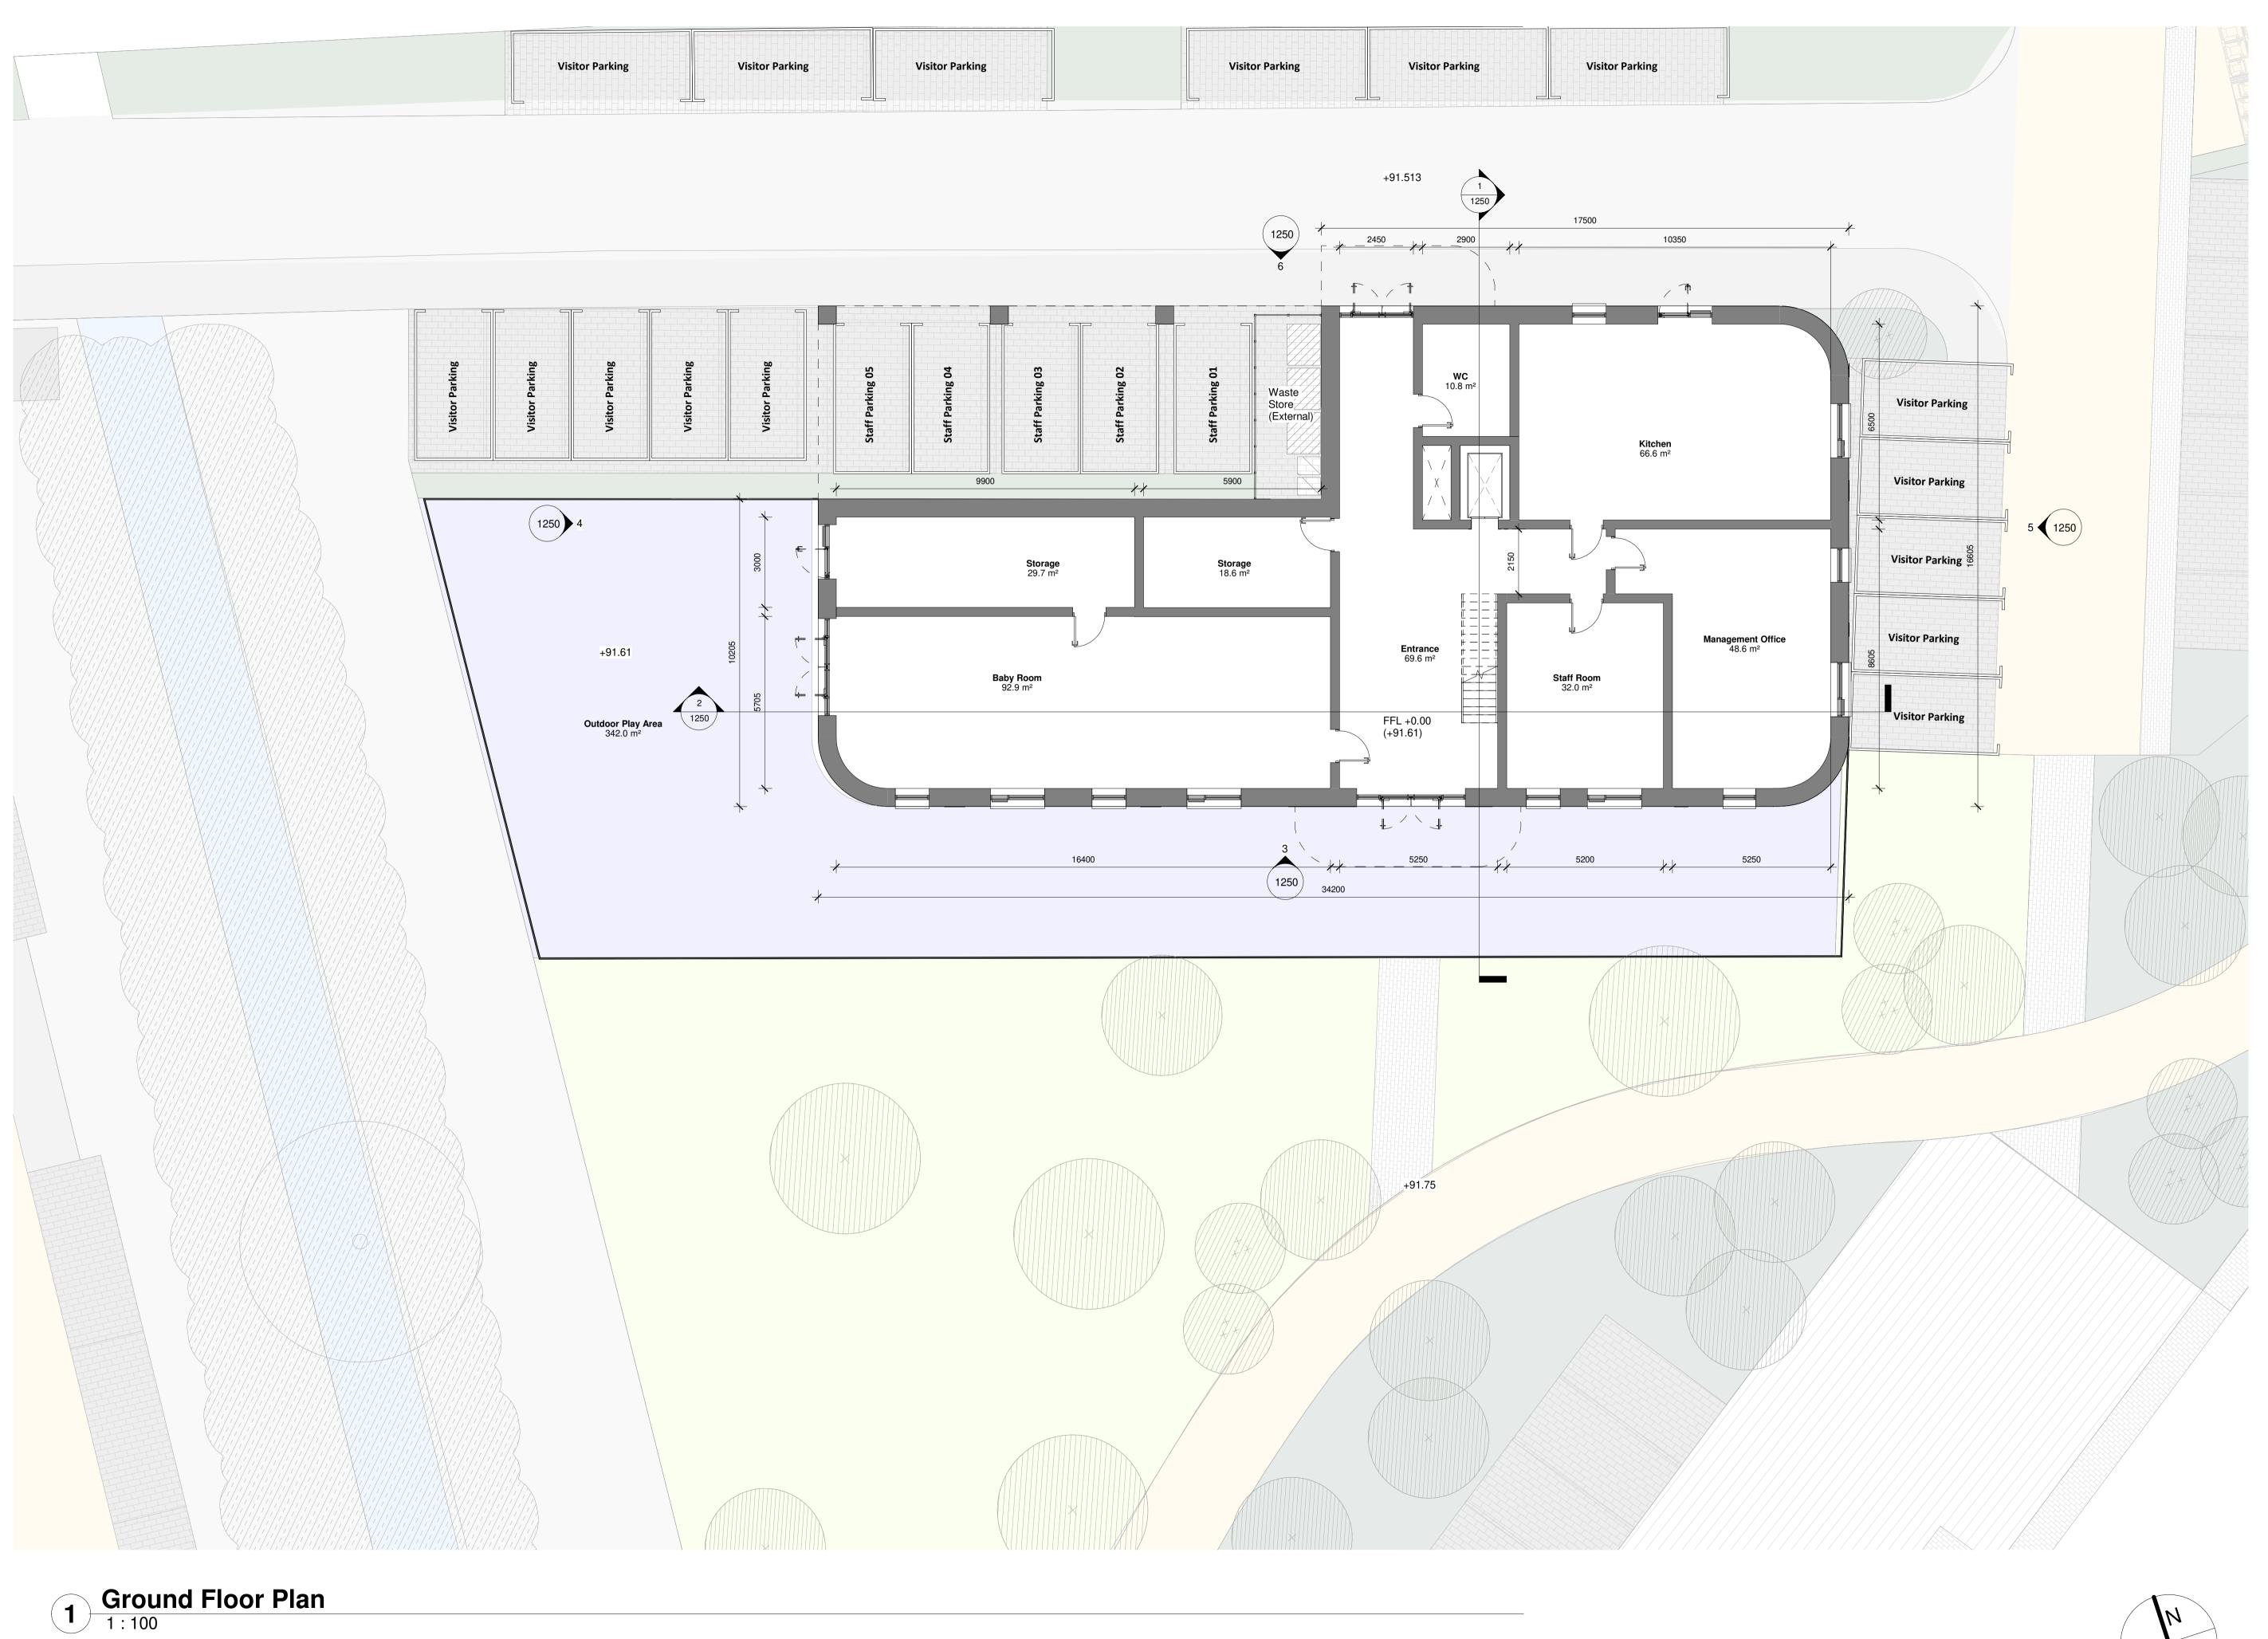

All dimensions to be checked on site. Figured dimensions take preference over scaled dimensions. Any errors or descrepancies to be reported to the Architects. This drawing may not be edited or modified by the recipient. A1 Copyright and ownership of this drawing is vested in RKD Architects, whose prior written consent is required for its use, reproduction or for publication to any third party. All rights reserved by the law of copyright and by international copyright conventions are reserved to RKD Architects and may be protected by court proceedings for damages and/or injunctions and costs. RKD Architects' Quality Management Systems are certified to ISO 9001:2015. Notes: Creche Area Scheduele Name Area 1-3 Years 130.3 m<sup>2</sup> 132.5 m<sup>2</sup> 3-5 Years Baby Room 92.9 m<sup>2</sup> Entrance 69.6 m<sup>2</sup> 66.6 m<sup>2</sup> Kitchen 40.2 m<sup>2</sup> Landing Management Office 48.6 m<sup>2</sup> Outdoor Play Area 726.6 m<sup>2</sup> Sleep Room Staff Room 98.1 m<sup>2</sup> 32.0 m<sup>2</sup> 172.7 m<sup>2</sup> Storage WC 37.5 m<sup>2</sup> 1003.0 m<sup>2</sup> Area KEY PLAN 
 P1
 MAY 2022
 Planning Submission

 Rev.
 Date
 Description
Beo Properties Ltd STATUS PLANNING PROJECT RATOATH SOUTH SHD PROJECT Ratoath South, Co. Meath DWG TITLE Creche Ground Floor Plan DWG NO. 21088-RKD-ZZ-00-DR-A-1150 
 REV.
 STATUS
 PROJECT NO.
 21088

 P1
 A3
 SCALE
 1 : 100

 DATE
 MAY 2022
 DRN
 ROC
 CHK
 DC
RKD

59 Northumberland Rd Ballsbridge, Dublin 4 D04 WP89, Ireland

+353 1 668 1055 mail@rkd.ie rkd.ie